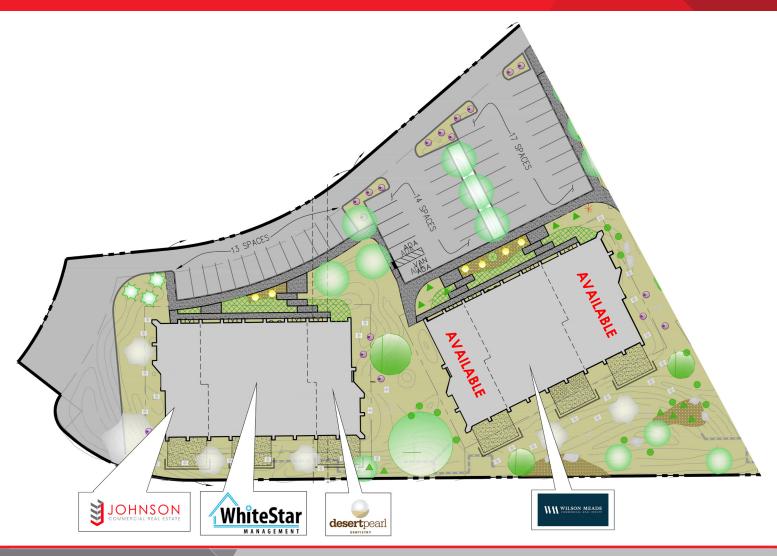

The last 2 remaining office condominiums at Magnesia Falls Plaza, are being offered in cold shell condition.

Each suite is an end cap unit, with exclusive rights to the approximate 600 sf patio to the rear of the unit.

As part of the Magnesia Falls Plaza development, you will have access to the beautiful grounds, and neighboring Rancho Las Palmas Shopping Center.

Located just off of Highway 111, in Rancho Mirage, CA. Within minutes to the prestigious El Paseo shopping district and Eisenhower Medical Center, and less than 5 miles to the I-10 freeway.